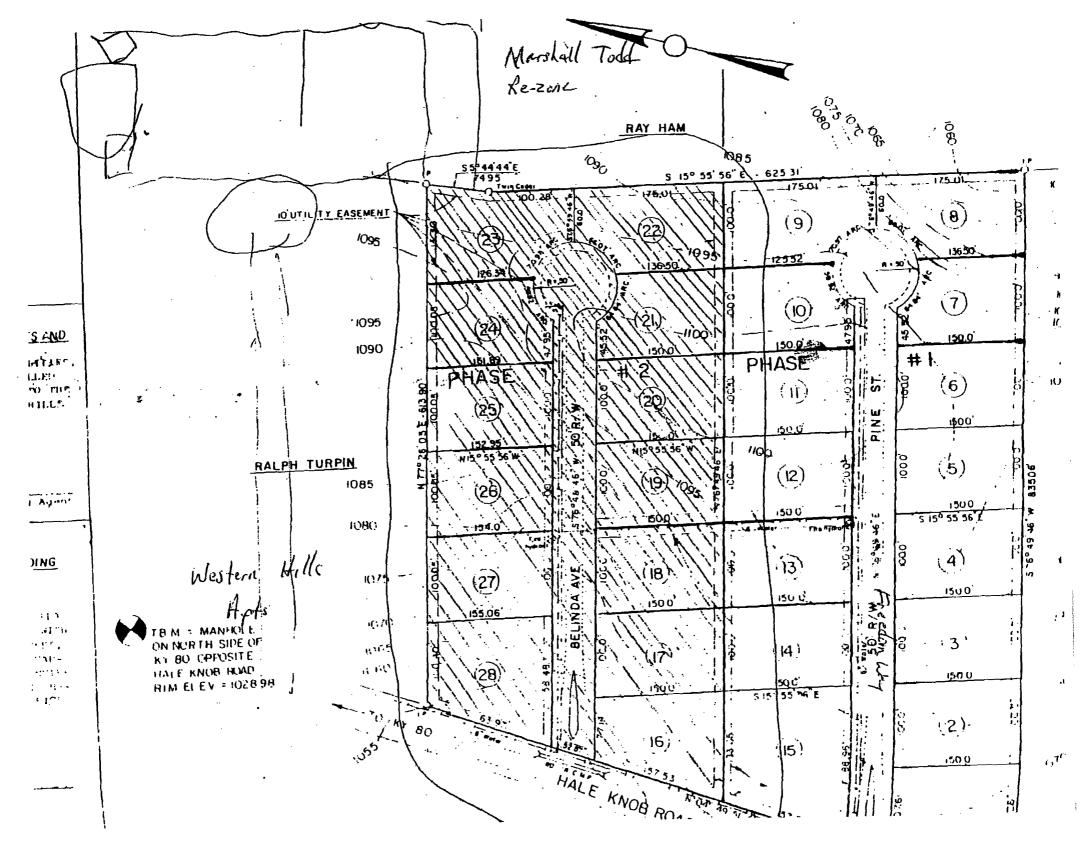

B-2.

A certain tract of land lying and being in Pulaski County, Kentucky, and being more particularly bounded and described as follows, to-wit:

BEGINNING at an iron pin which said iron pin being located on the east side of Hail Knob Road road right-ofway and said iron pin being a common corner of Western Hills; thence leaving said road right-of-way and with the line of Western Hills, N 77 deg. 26'05" E 613.90 feet to an iron pin, corner of Western Hills, and said iron pin being located in the line of Tommy Todd; thence leaving the line of Western Hills and running with the line of Todd S 05 deg. 44' 44" E 74.95 feet to a twin cedar; thence S 15 deg. 55' 56" E 275.29 feet to an iron pin, corner of Ham, and said iron pin being the northeast corner of Lot #9 of Phase #1 of Pine Hills Subdivision; thence leaving the line of Ham and running with the north line of Lots #9-15 of Phase I of Pine Hills Subdivision S 76 deg. 49' 46" W 733.05 feet to an iron pin and said iron pin being the northwest corner of Lot #15 of Phase I of Pine Hills Subdivision and said iron pin being located on the east side of said road right-of-way; thence with said road right-of-way N 04 deg. 49' 51" E 374.07 feet to the point of beginning. Containing 5.4126 acres more or less as surveyed by Bobby Hudson, RLS #1253 on 9-29-93.

Being the same property conveyed to Marshall Todd and Sheila Todd, husband and wife, by deed of Conveyance from Dinah Young, a single woman, dated the 14<sup>th</sup> day of May 1993 and of record in Deed Book 533, Page 458, Pulaski County Court Clerk's Office, Kentucky.