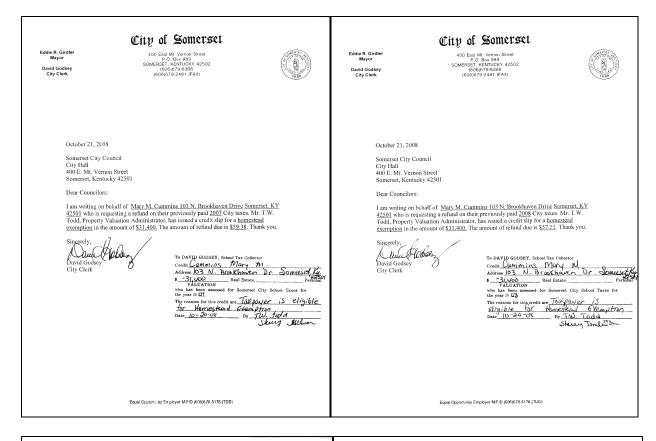

Mr. Bourne moved to refund the following amounts paid on 2006 City taxes: <u>River Metals Recycling</u> in the amount of \$1,009.57 for an audit performed by the <u>Department of Revenue</u>. 2007 City taxes: <u>Mary M. Cummins</u> in the amount of \$59.38 for a <u>homestead exemption</u> and for tax year 2008 in the amount of \$57.51. 2007 City taxes: <u>John Massey</u> in the amount of \$59.38 for a <u>homestead exemption</u> and for tax year 2008 in the amount of \$57.51. Mr. Minton seconded the motion. Upon roll call the following Council Members voted "Aye": Mr. Bourne, Mr. Burnett, Mr. T. Rutherford, Mr. J. Rutherford, Mrs. Stringer, Mr. Eastham, Mr. Kelley, Mr. Girdler, Mr. Childers, Mrs. Hunley, Mr. Minton, and Mr. Mitchell.