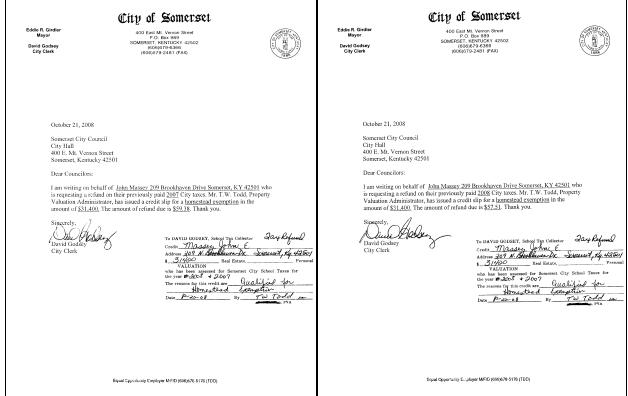

Mr. Bourne moved to refund the following amounts paid on 2006 City taxes: <u>River Metals Recycling</u> in the amount of \$1,009.57 for an audit performed by the <u>Department of Revenue</u>. 2007 City taxes: <u>Mary M. Cummins</u> in the amount of \$59.38 for a <u>homestead exemption</u> and for tax year 2008 in the amount of \$57.51. 2007 City taxes: <u>John Massey</u> in the amount of \$59.38 for a <u>homestead exemption</u> and for tax year 2008 in the amount of \$57.51. Mr. Minton seconded the motion. Upon roll call the following Council Members voted "Aye": Mr. Bourne, Mr. Burnett, Mr. T. Rutherford, Mr. J. Rutherford, Mrs. Stringer, Mr. Eastham, Mr. Kelley, Mr. Girdler, Mr. Childers, Mrs. Hunley, Mr. Minton, and Mr. Mitchell.