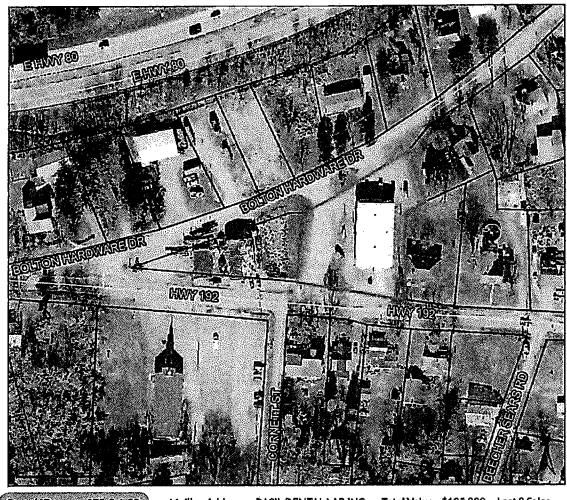

# Kentucky Pulaski County, KY PVA

Parcels Roads

Land hook

075-3-1-03 (Parcel ID) COMMERCIAL Class

Taxing District 11

Acres/Lat

Mailing Address

BASIL DENTAL LAB INC PO BOX 218 SOMERSET, KY 42502 Physical Address 1611 EMT VERNON ST Pulaski County

Total Value \$125,000 Last 2 Sales

Reason Qual Price \$325000 F 1/23/2024 10/18/2023 \$276100 Z Q

Brief **EMT VERNON ST** Tax Description

(Note: Not to be used on legal documents)

Date created: 3/28/2024 Last Data Uploaded: 3/27/2024 8:14:58 PM